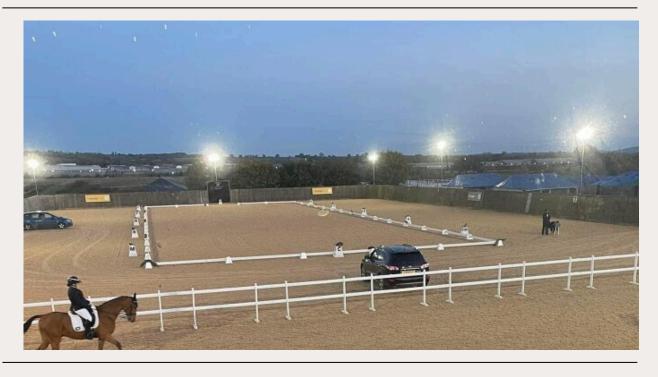

### International Indoor Arena

A generous enclosed arena of 72m x 40m on a well maintained Andrews Bowen Wax surface, sound system for music and commentary, and adjustable lights. Overlooked by the Forge Restaurant and viewing galleries. Full international set of Mosswood showjumps, FDS timing system, long and short arena boards, commentary system from the judges box and wireless microphone.

### Indoor Collecting Arena

The indoor collecting arena is connected to the main international indoor arena by an indoor tunnel, and has a large door to the Polo Arena meaning it can be used alongside either arena.

Its is overlooked by The Chukka Bar, Viewing area connected to The Forge and The Hideaway Café.

This arena is 54m x 22m and surfaced with an Andrews Bowen Wax surface, it has a set of warm up fences from Mosswood Showjumps, commentary and music, with adjustable lighting.