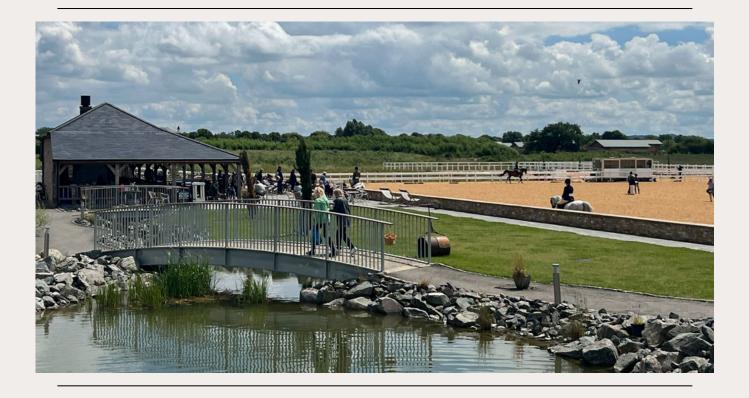

### International Outdoor Arena

Boasting a massive 80m x 100m on a well maintained Andrews Bowen Wax surface, sound system for music and commentary.

Overlooked by the Beach Bar and Grill.

Full international set of Mosswood showjumps, FDS timing system, long and short arena boards, commentary system from the judges box and wireless microphone.

Fenced with moveable white fencing, meaning it can be split into multiple arenas if necessary. The main arena also has two additional collecting rings of 24m x 60m already set up, with permanent fencing adjacent to the main arena