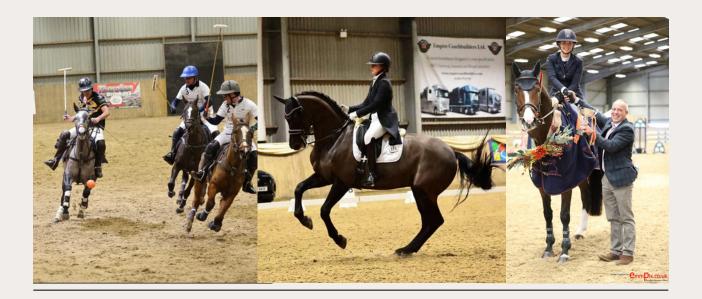

## Polo Arena

100m x 45m on a well maintained Andrews Bowen Wax surface, sound system for music and commentary, floodlights, and mobile scoreboard. Overlooked by the Chukka Bar, our onsite sports bar.

Fully walled arena with polo goals at either end. This arena can be used for anything with a removable judges box, this can be fenced with removeable white fencing. Although this is geared towards polo it can be used for mounted games, horseball, showing, jumping, dressage etc.

## **Polo Facilities**

On-site at Onley Grounds we have two line marked and boarded pitches with goals, plus a stick and ball pitch, the polo pitches are situated at the far end of the complex, with 60 acres in total of mown lawn, this can be used for any variety of events including Dog shows, Pony Club events, Showing etc.