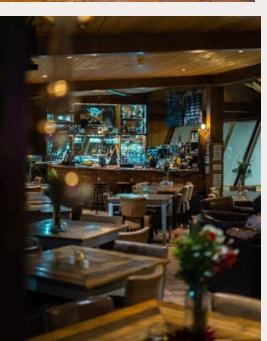

# The Forge

The Forge is our main restaurant overlooking the international indoor arena, centred around a fine dining experience this venue serves an array of dishes such as steak, mussels and Crème Brule; along with our famed Sunday Roasts, there is something for everyone to enjoy next to our roaring fire.

## Chukka Bar

Our Chukka Bar is the perfect way to unwind with a game of pool or darts, or just having a cocktail watching the racing. The menu is based around quality pub grub with chicken wings, burgers and a whole range of Gins, Cocktails and on tap draught ciders and beers to sample.