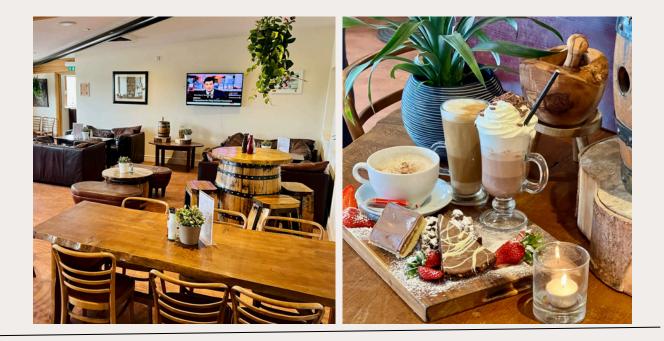

## Hideaway Café

The Hideaway cafe is tucked away on the balcony overlooking the indoor warm up, serving all day with quick service and takeaway options for those show days; cakes, cheesy chips and everything in-between.