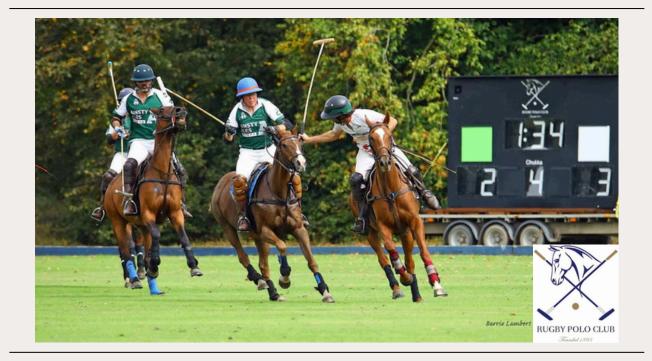

## Polo Arena

100m x 45m on a well maintained Andrews Bowen Wax surface, sound system for music and commentary, floodlights, and mobile scoreboard. Overlooked by the Chukka Bar, our onsite sports bar.

Fully walled arena with polo goals at either end. This arena can be used for anything with a removable judges box, this can be fenced with removeable white fencing. Although this is geared towards polo it can be used for mounted games, horseball, showing, jumping, dressage etc.