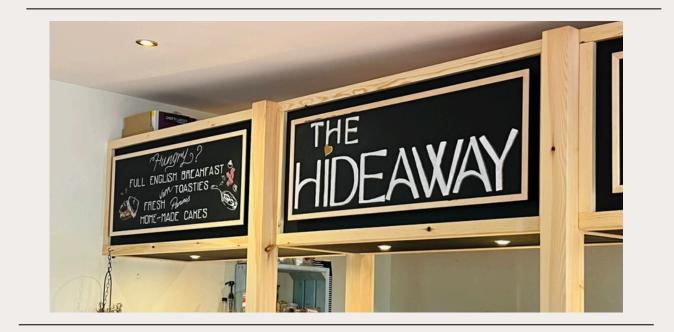

## Hideaway Café

The Hideaway cafe is tucked away on the balcony overlooking the indoor warm up, serving all day with quick service and takeaway options for those show days; cakes, cheesy chips and everything in-between.