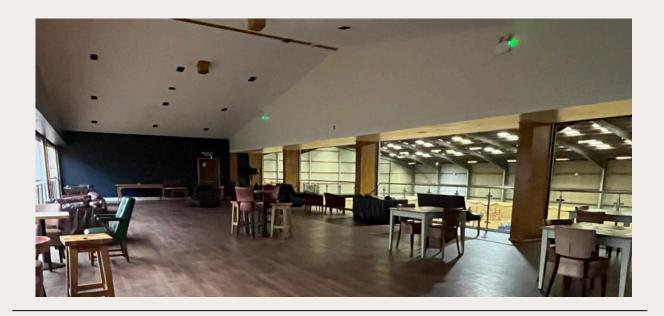

# The Forge

The Forge is our main restaurant overlooking the international indoor arena, centred around a fine dining experience this venue serves an array of dishes such as steak, mussels and Crème Brule; along with our famed Sunday Roasts, there is something for everyone to enjoy next to our roaring fire.

This room can also be extended with the attached ballroom, which stretches out across the viewing gallery overlooking the arenas.