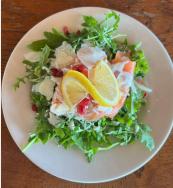

## Hideaway Café

The Hideaway cafe is tucked away on the balcony overlooking the indoor warm up, serving all day with quick service and takeaway options for those show days; cakes, cheesy chips and everything in-between.