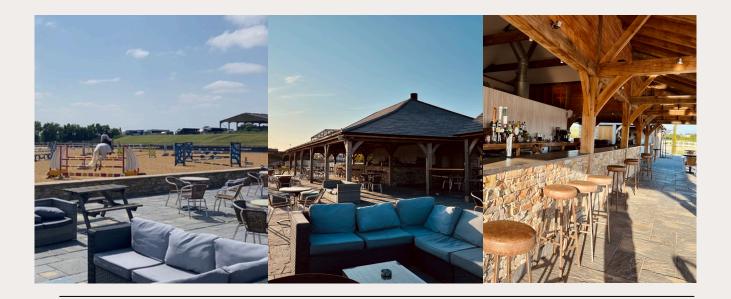

### International Outdoor Arena

Boasting a massive 80m x 100m on a well maintained Andrews Bowen Wax surface, sound system for music and commentary.

Overlooked by the Beach Bar and Grill.

Full international set of Mosswood showjumps, FDS timing system, long and short arena boards, commentary system from the judges box and wireless microphone.

## Chukka Bar

Our Chukka Bar is the perfect way to unwind with a game of pool or darts, or just having a cocktail watching the racing. The menu is based around quality pub grub with chicken wings, burgers and a whole range of Gins, Cocktails and on tap draught ciders and beers to sample.

The Chukka Bar overlooks the Polo arena and indoor warm up ring giving a view over all the action!!