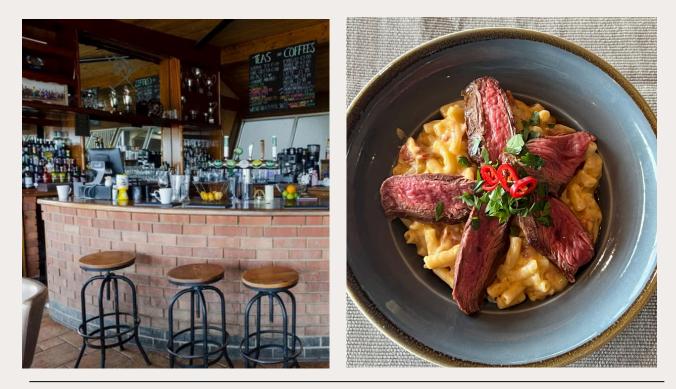

## Chukka Bar

Our Chukka Bar is the perfect way to unwind with a game of pool or darts, or just having a cocktail watching the racing. The menu is based around quality pub grub with chicken wings, burgers and a whole range of Gins, Cocktails and on tap draught ciders and beers to sample.

The Chukka Bar overlooks the Polo arena and indoor warm up ring giving a view over all the action!!