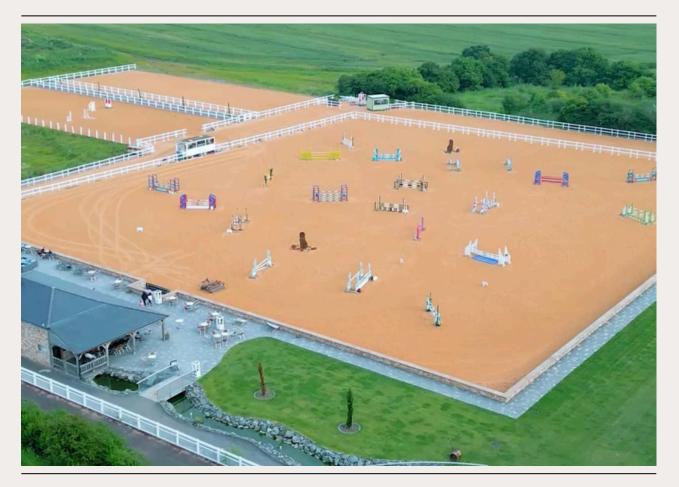

### International Outdoor Arena

Boasting a massive 80m x 100m on a well maintained Andrews Bowen Wax surface, sound system for music and commentary.

Overlooked by the Beach Bar and Grill.

Full international set of Mosswood showjumps, FDS timing system, long and short arena boards, commentary system from the judges box and wireless microphone.

Fenced with moveable white fencing, meaning it can be split into multiple arenas if necessary. The main arena also has two additional collecting rings of 24m x 60m already set up, with permanent fencing adjacent to the main arena