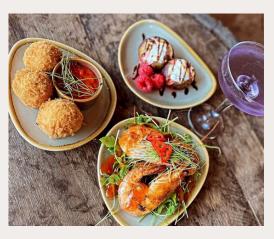

# The Forge

The Forge is our main restaurant overlooking the international indoor arena, centred around a fine dining experience this venue serves an array of dishes such as steak, mussels and Crème Brule; along with our famed Sunday Roasts, there is something for everyone to enjoy next to our roaring fire.

## Chukka Bar

Our Chukka Bar is the perfect way to unwind with a game of pool or darts, or just having a cocktail watching the racing. The menu is based around quality pub grub with chicken wings, burgers and a whole range of Gins, Cocktails and on tap draught ciders and beers to sample.