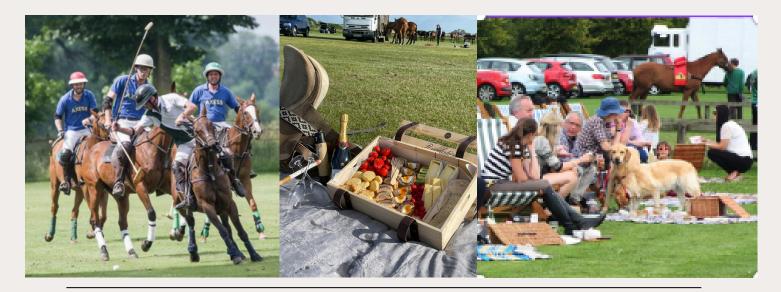

## **Polo Facilities**

On-site at Onley Grounds we have two line marked and boarded pitches with goals, plus a stick and ball pitch, the polo pitches are situated at the far end of the complex, with 60 acres in total of mown lawn, this can be used for any variety of events including Dog shows, Pony Club events, Showing etc.

## Beach Bar & Grill

Overlooking the International Outdoor Arena, sit on a sun lounger with a cocktail at Warwickshire's answer to the sunshine tour. Serving a range of plates, such as; burgers, wraps and skewers all prepared on our wood fired grills. Or just grab a drink and ice-cream to watch the action!!