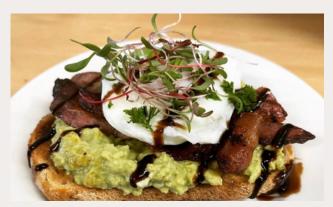

# The Forge

The Forge is our main restaurant overlooking the international indoor arena, centred around a fine dining experience this venue serves an array of dishes such as steak, mussels and Crème Brule; along with our famed Sunday Roasts, there is something for everyone to enjoy next to our roaring fire.