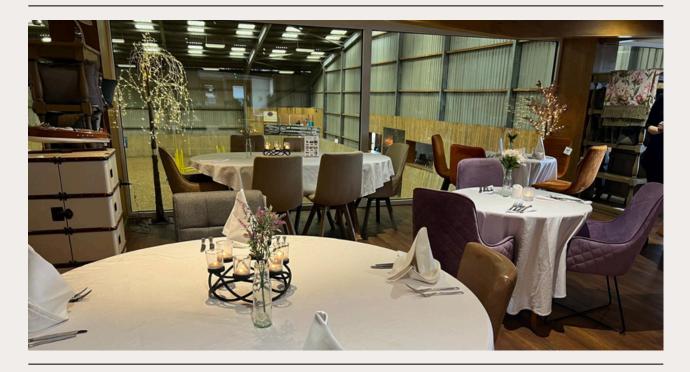

# The Forge

The Forge is our main restaurant overlooking the international indoor arena, centred around a fine dining experience this venue serves an array of dishes such as steak, mussels and Crème Brule; along with our famed Sunday Roasts, there is something for everyone to enjoy next to our roaring fire.

This room can also be extended with the attached ballroom, which stretches out across the viewing gallery overlooking the arenas.