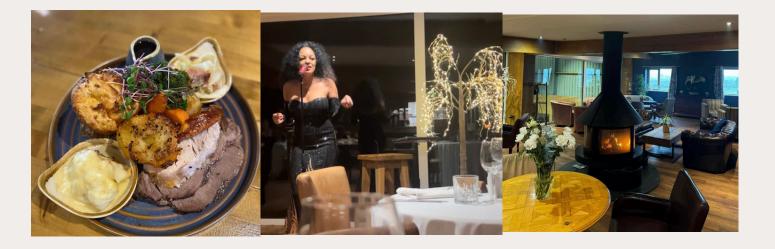

# The Forge

The Forge is our main restaurant overlooking the international indoor arena, centred around a fine dining experience this venue serves an array of dishes such as steak, mussels and Crème Brule; along with our famed Sunday Roasts, there is something for everyone to enjoy next to our roaring fire.