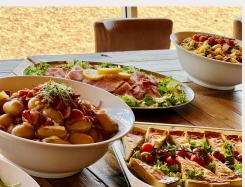

# The Forge

The Forge is our main restaurant overlooking the international indoor arena, centred around a fine dining experience this venue serves an array of dishes such as steak, mussels and Crème Brule; along with our famed Sunday Roasts, there is something for everyone to enjoy next to our roaring fire.

## Beach Bar & Grill

Overlooking the International Outdoor Arena, sit on a sun lounger with a cocktail at Warwickshire's answer to the sunshine tour. Serving a range of plates, such as; burgers, wraps and skewers all prepared on our wood fired grills. Or just grab a drink and ice-cream to watch the action!!

## **Catering** Facilities

Our catering team are able to work with with any events to supply different menus if needed, alongside the café and regular Forge and Chukka Bar menus they can provide buffets, gala dinners and more for judges and staff or visitors.