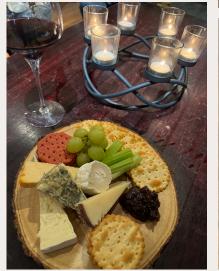

## Chukka Bar

Our Chukka Bar is the perfect way to unwind with a game of pool or darts, or just having a cocktail watching the racing. The menu is based around quality pub grub with chicken wings, burgers and a whole range of Gins, Cocktails and on tap draught ciders and beers to sample.

## **Catering** Facilities

Our catering team are able to work with with any events to supply different menus if needed, alongside the café and regular Forge and Chukka Bar menus they can provide buffets, gala dinners and more for judges and staff or visitors.