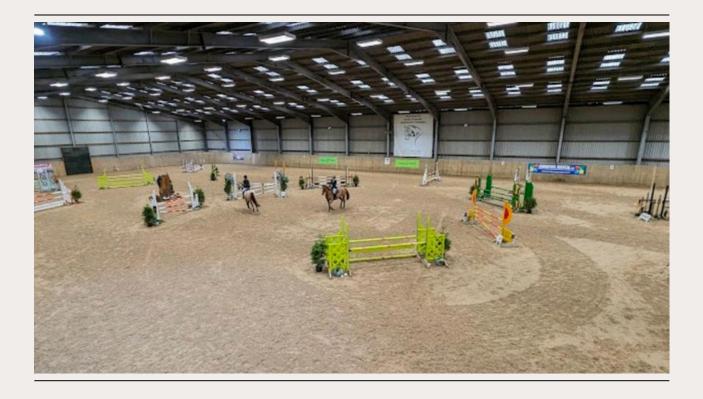

### International Indoor Arena

A generous enclosed arena of 72m x 40m on a well maintained Andrews Bowen Wax surface, sound system for music and commentary, and adjustable lights. Overlooked by the Forge Restaurant and viewing galleries. Full international set of Mosswood showjumps, FDS timing system, long and short arena boards, commentary system from the judges box and wireless microphone.