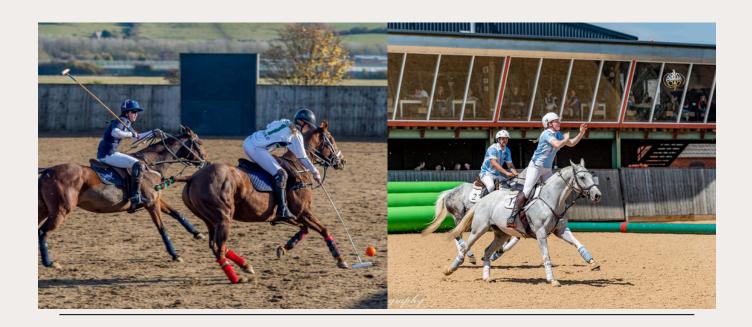

## Polo Arena

100m x 45m on a well maintained Andrews Bowen Wax surface, sound system for music and commentary, floodlights, and mobile scoreboard. Overlooked by the Chukka Bar, our onsite sports bar.

Fully walled arena with polo goals at either end. This arena can be used for anything with a removable judges box, this can be fenced with removeable white fencing. Although this is geared towards polo it can be used for mounted games, horseball, showing, jumping, dressage etc.

## **Polo Facilities**

On-site at Onley Grounds we have two line marked and boarded pitches with goals, plus a stick and ball pitch, the polo pitches are situated at the far end of the complex, with 60 acres in total of mown lawn, this can be used for any variety of events including Dog shows, Pony Club events, Showing etc.