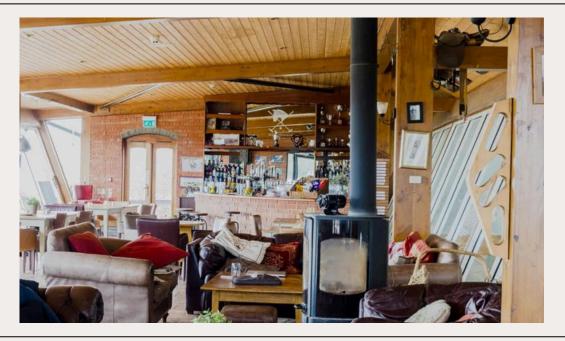

## Chukka Bar

Our Chukka Bar is the perfect way to unwind with a game of pool or darts, or just having a cocktail watching the racing. The menu is based around quality pub grub with chicken wings, burgers and a whole range of Gins, Cocktails and on tap draught ciders and beers to sample.

The Chukka Bar overlooks the Polo arena and indoor warm up ring giving a view over all the action!!