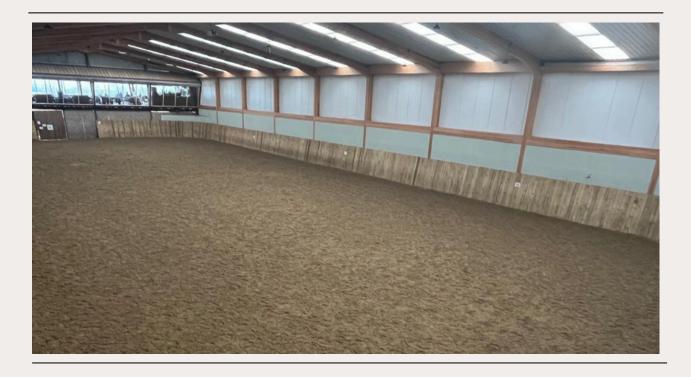

### International Indoor Arena

A generous enclosed arena of 72m x 40m on a well maintained Andrews Bowen Wax surface, sound system for music and commentary, and adjustable lights. Overlooked by the Forge Restaurant and viewing galleries. Full international set of Mosswood showjumps, FDS timing system, long and short arena boards, commentary system from the judges box and wireless microphone.