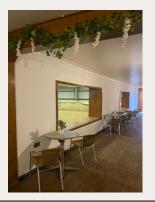

## Hideaway Café

The Hideaway cafe is tucked away on the balcony overlooking the indoor warm up, serving all day with quick service and takeaway options for those show days; cakes, cheesy chips and everything in-between.

### Viewing Gallery

Our viewing gallery overlooking the International Indoor arena, with comfy seating, electric and lights its the perfect place to sit and watch the action.